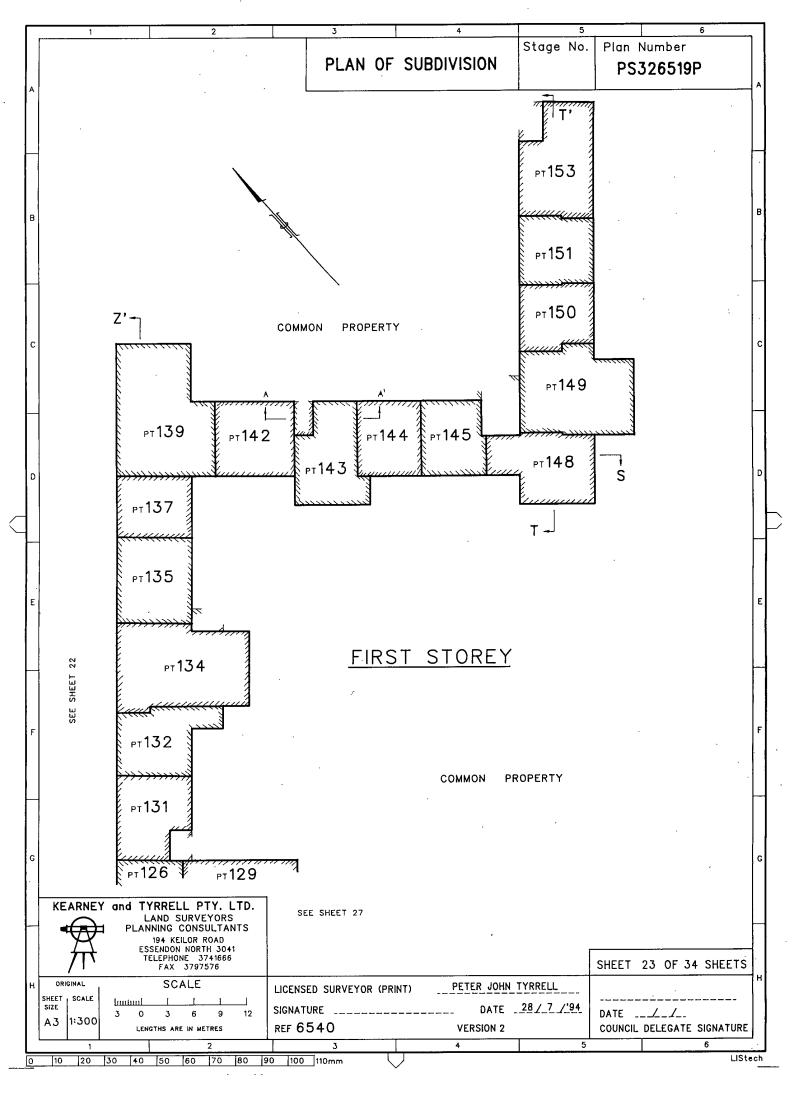

THE COMMON PROPERTY IS ALL THE LAND ON THE PLAN EXCEPT THE LAND IN LOTS 1 TO 77 (BOTH INCLUSIVE), LOTS 179 TO 204A (BOTH INCLUSIVE) LOT 205 AND LOTS 206A TO 258 (BI) LOTS 79 TO 177 (BOTH INCLUSIVE)

NOTE THAT LOTS 78 AND 178 HAVE BEEN OMITTED FROM THIS PLAN.

LOCATION OF BOUNDARIES DEFINED BY BUILDINGS:

LOTS 1 TO 77 (BOTH INCLUSIVE) AND LOTS 79 TO 154 (BOTH INCLUSIVE): MEDIAN: THE BOUNDARIES AFFECTED

LOTS 155 TO 177 (BOTH INCLUSIVE) AND LOTS 179 TO 204A (BOTH INCLUSIVE): MEDIAN : BOUNDARIES OF LOTS MARKED M EXTERIOR FACE : ALL OTHER BOUNDARIES AFFECTED