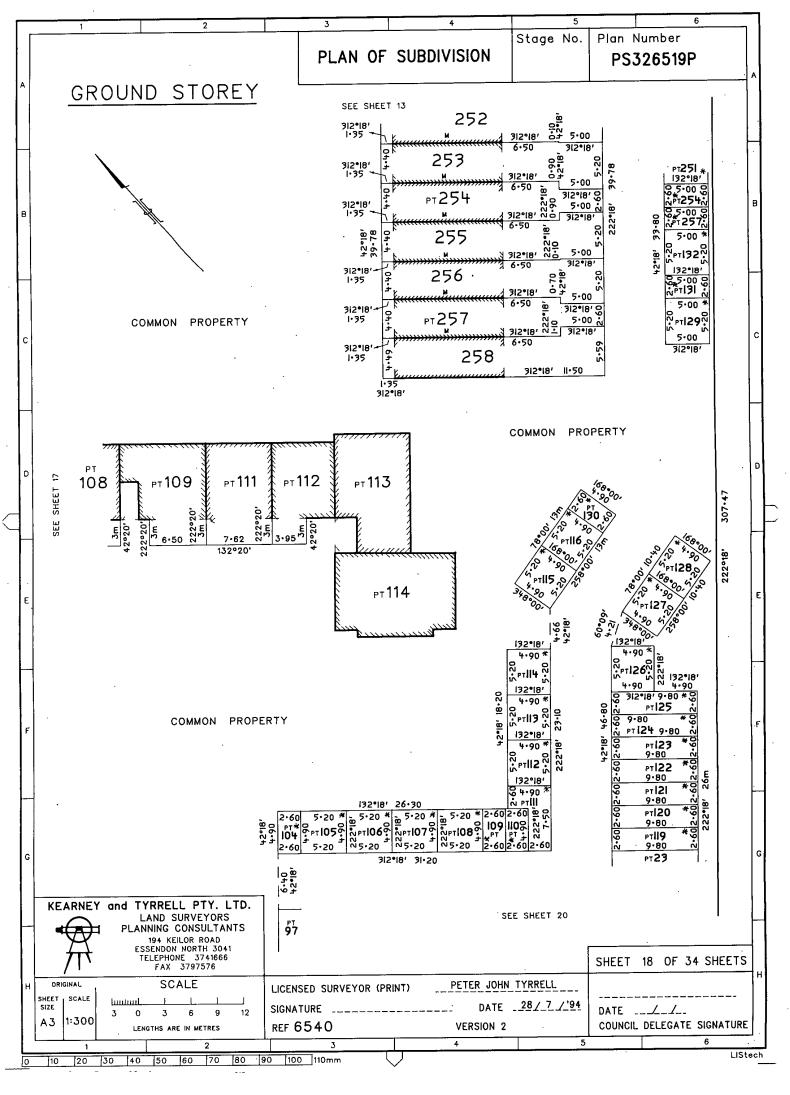

THE COMMON PROPERTY IS ALL THE LAND ON THE PLAN EXCEPT THE LAND IN LOTS 1 TO 77 (BOTH INCLUSIVE), LOTS 179 TO 204A (BOTH INCLUSIVE) LOT 205 AND LOTS 206A TO 258 (BI) LOTS 79 TO 177 (BOTH INCLUSIVE)

NOTE THAT LOTS 78 AND 178 HAVE BEEN OMITTED FROM THIS PLAN.

LOCATION OF BOUNDARIES DEFINED BY BUILDINGS:

LOTS 1 TO 77 (BOTH INCLUSIVE) AND LOTS 79 TO 154 (BOTH INCLUSIVE): MEDIAN: THE BOUNDARIES AFFECTED

LOTS 155 TO 177 (BOTH INCLUSIVE) AND LOTS 179 TO 204A (BOTH INCLUSIVE): MEDIAN : BOUNDARIES OF LOTS MARKED M EXTERIOR FACE : ALL OTHER BOUNDARIES AFFECTED