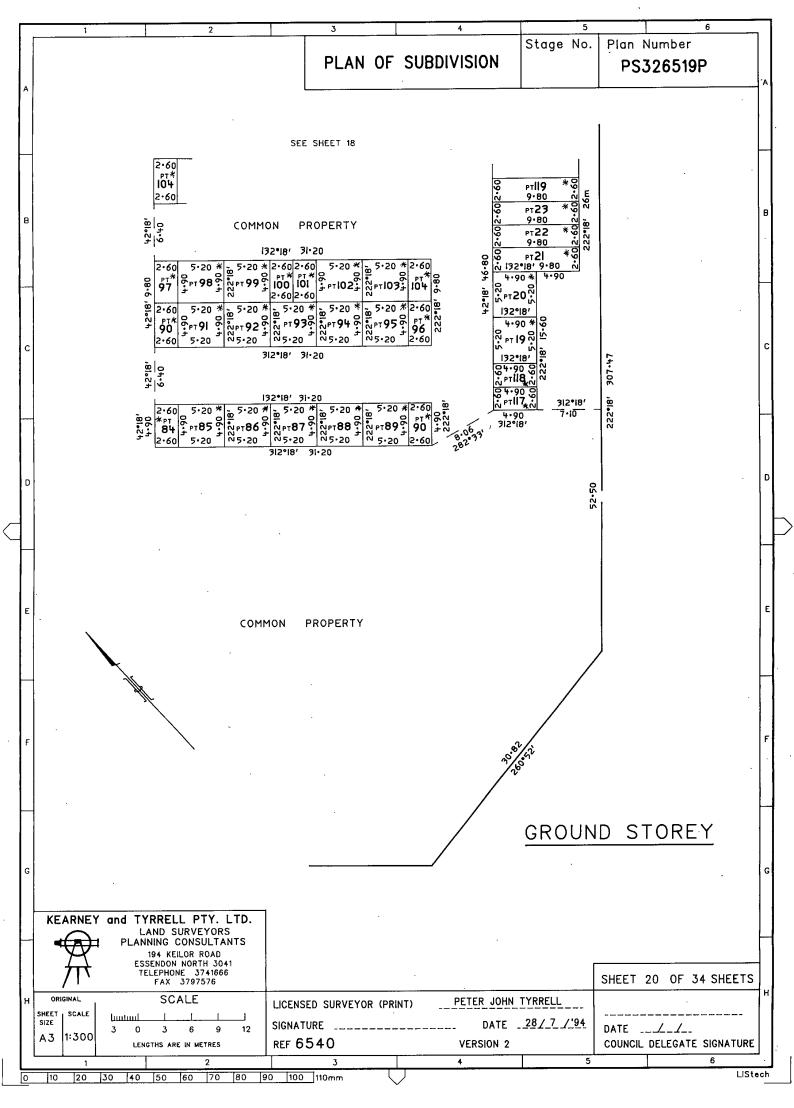

THE COMMON PROPERTY IS ALL THE LAND ON THE PLAN EXCEPT THE LAND IN LOTS 1 TO 77 (BOTH INCLUSIVE), LOTS 179 TO 204A (BOTH INCLUSIVE) LOT 205 AND LOTS 206A TO 258 (BI) LOTS 79 TO 177 (BOTH INCLUSIVE)

NOTE THAT LOTS 78 AND 178 HAVE BEEN OMITTED FROM THIS PLAN.