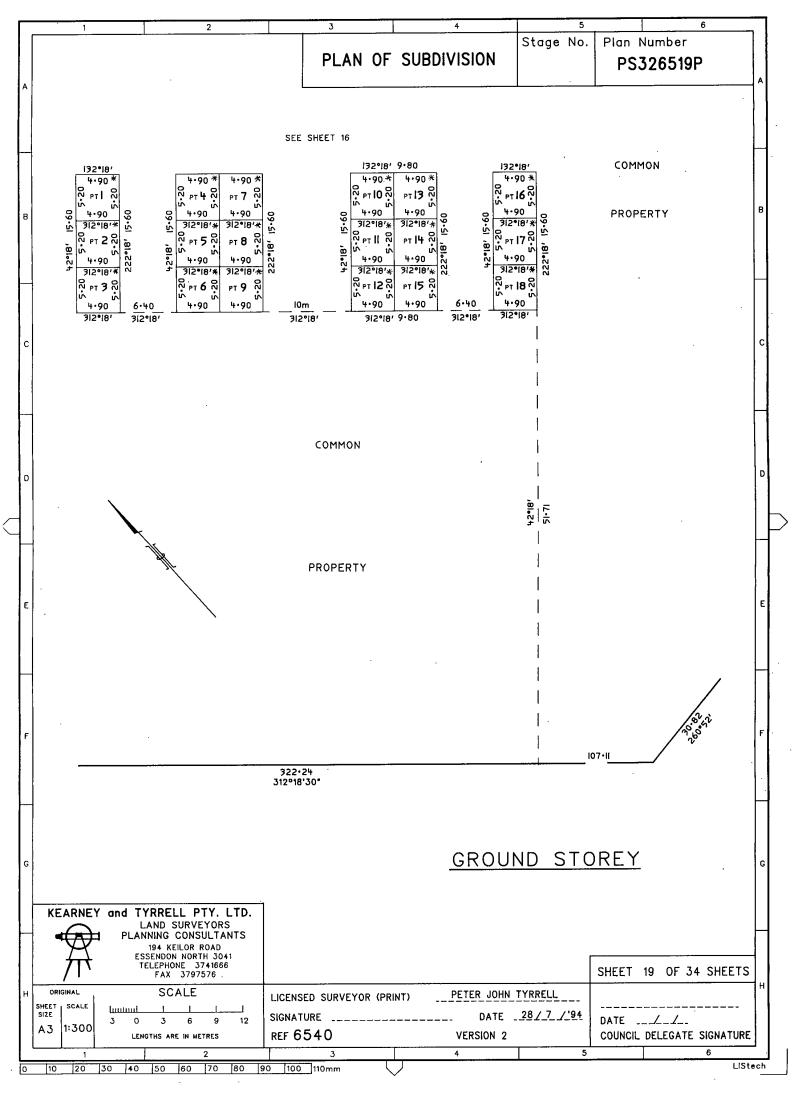

THE COMMON PROPERTY IS ALL THE LAND ON THE PLAN EXCEPT THE LAND IN LOTS 1 TO 77 (BOTH INCLUSIVE), LOTS 179 TO 204A (BOTH INCLUSIVE) LOT 205 AND LOTS 206A TO 258 (BI) LOTS 79 TO 177 (BOTH INCLUSIVE)

NOTE THAT LOTS 78 AND 178 HAVE BEEN OMITTED FROM THIS PLAN.