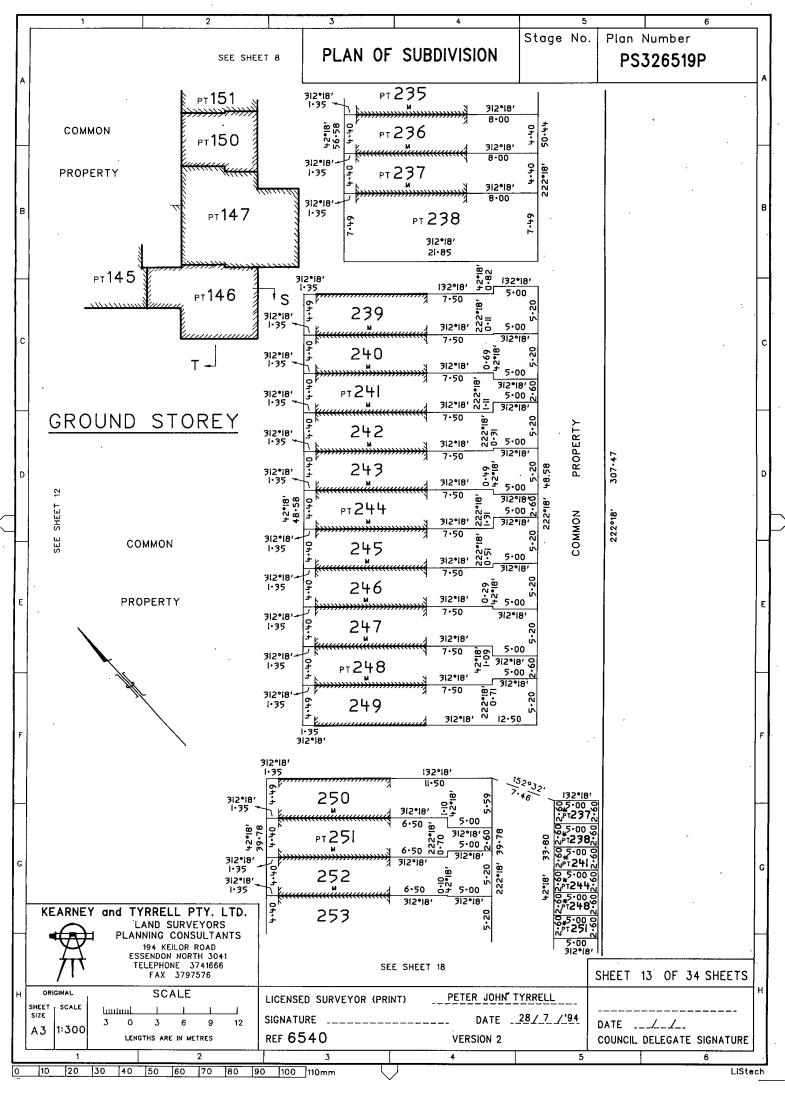

THE COMMON PROPERTY IS ALL THE LAND ON THE PLAN EXCEPT THE LAND IN LOTS 1 TO 77 (BOTH INCLUSIVE), LOTS 179 TO 204A (BOTH INCLUSIVE) LOT 205 AND LOTS 206A TO 258 (BI) LOTS 79 TO 177 (BOTH INCLUSIVE)

NOTE THAT LOTS 78 AND 178 HAVE BEEN OMITTED FROM THIS PLAN.

LOCATION OF BOUNDARIES DEFINED BY BUILDINGS:

LOTS 1 TO 77 (BOTH INCLUSIVE) AND LOTS 79 TO 154 (BOTH INCLUSIVE): MEDIAN: THE BOUNDARIES AFFECTED

LOTS 155 TO 177 (BOTH INCLUSIVE) AND LOTS 179 TO 204A (BOTH INCLUSIVE): MEDIAN : BOUNDARIES OF LOTS MARKED M EXTERIOR FACE : ALL OTHER BOUNDARIES AFFECTED