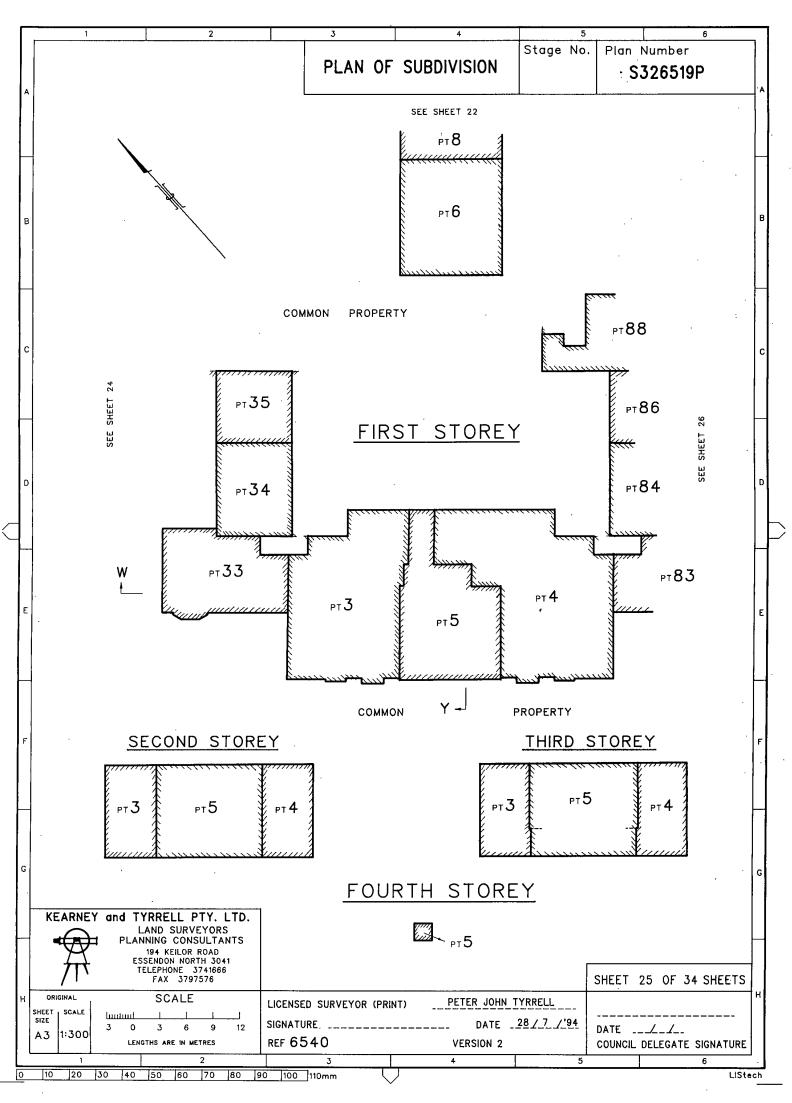

THE COMMON PROPERTY IS ALL THE LAND ON THE PLAN EXCEPT THE LAND IN LOTS 1 TO 77 (BOTH INCLUSIVE), LOTS 179 TO 204A (BOTH INCLUSIVE) LOT 205 AND LOTS 206A TO 258 (BI) LOTS 79 TO 177 (BOTH INCLUSIVE)

NOTE THAT LOTS 78 AND 178 HAVE BEEN OMITTED FROM THIS PLAN.

LOCATION OF BOUNDARIES DEFINED BY BUILDINGS:

LOTS 1 TO 77 (BOTH INCLUSIVE) AND LOTS 79 TO 154 (BOTH INCLUSIVE): MEDIAN: THE BOUNDARIES AFFECTED

LOTS 155 TO 177 (BOTH INCLUSIVE) AND LOTS 179 TO 204A (BOTH INCLUSIVE): MEDIAN : BOUNDARIES OF LOTS MARKED M EXTERIOR FACE : ALL OTHER BOUNDARIES AFFECTED