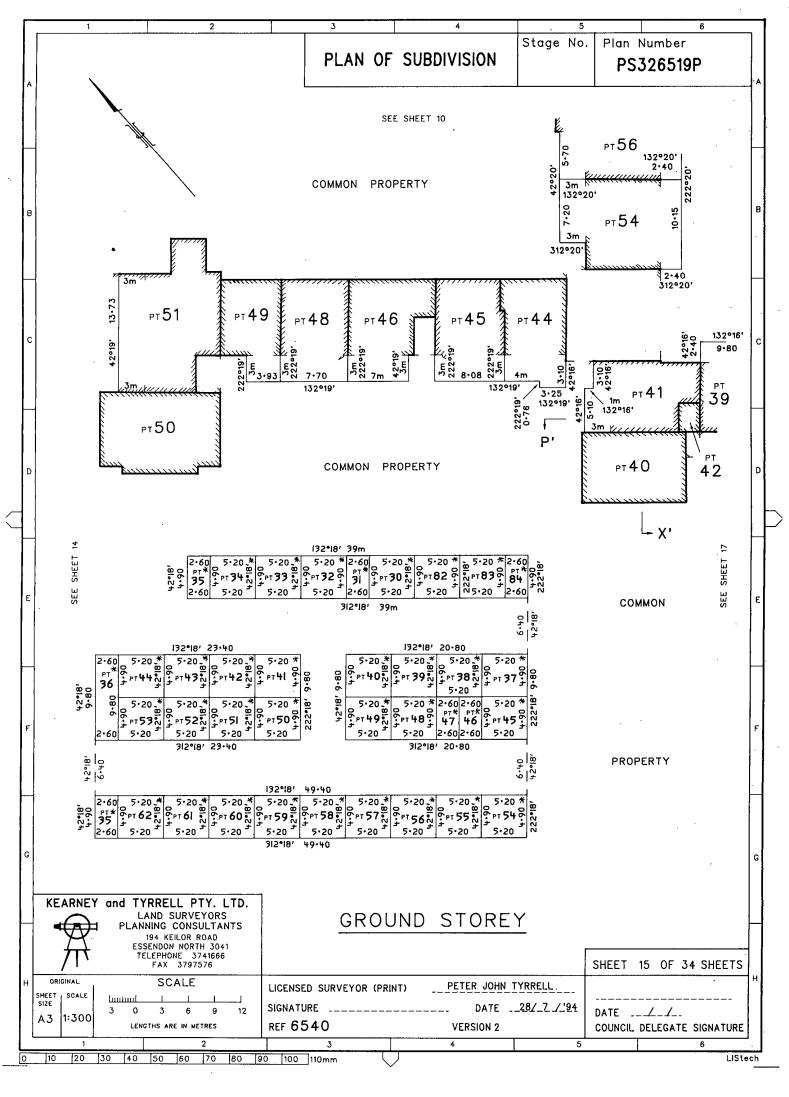

THE COMMON PROPERTY IS ALL THE LAND ON THE PLAN EXCEPT THE LAND IN LOTS 1 TO 77 (BOTH INCLUSIVE), LOTS 179 TO 204A (BOTH INCLUSIVE) LOT 205 AND LOTS 206A TO 258 (BI) LOTS 79 TO 177 (BOTH INCLUSIVE)

NOTE THAT LOTS 78 AND 178 HAVE BEEN OMITTED FROM THIS PLAN.

LOCATION OF BOUNDARIES DEFINED BY BUILDINGS:

LOTS 1 TO 77 (BOTH INCLUSIVE) AND LOTS 79 TO 154 (BOTH INCLUSIVE): MEDIAN: THE BOUNDARIES AFFECTED

LOTS 155 TO 177 (BOTH INCLUSIVE) AND LOTS 179 TO 204A (BOTH INCLUSIVE): MEDIAN : BOUNDARIES OF LOTS MARKED M EXTERIOR FACE : ALL OTHER BOUNDARIES AFFECTED