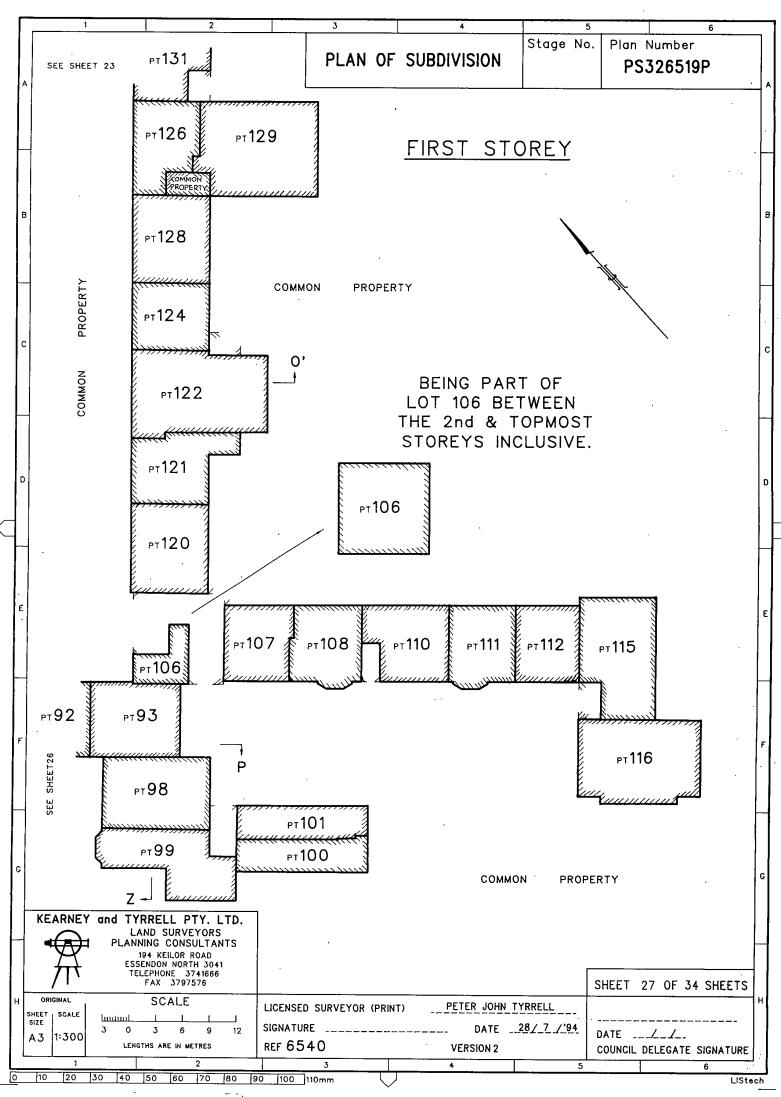

THE COMMON PROPERTY IS ALL THE LAND ON THE PLAN EXCEPT THE LAND IN LOTS 1 TO 77 (BOTH INCLUSIVE), LOTS 179 TO 204A (BOTH INCLUSIVE) LOT 205 AND LOTS 206A TO 258 (BI) LOTS 79 TO 177 (BOTH INCLUSIVE)

NOTE THAT LOTS 78 AND 178 HAVE BEEN OMITTED FROM THIS PLAN.

LOCATION OF BOUNDARIES DEFINED BY BUILDINGS:

LOTS 1 TO 77 (BOTH INCLUSIVE) AND LOTS 79 TO 154 (BOTH INCLUSIVE): MEDIAN: THE BOUNDARIES AFFECTED

LOTS 155 TO 177 (BOTH INCLUSIVE) AND LOTS 179 TO 204A (BOTH INCLUSIVE): MEDIAN : BOUNDARIES OF LOTS MARKED M EXTERIOR FACE : ALL OTHER BOUNDARIES AFFECTED