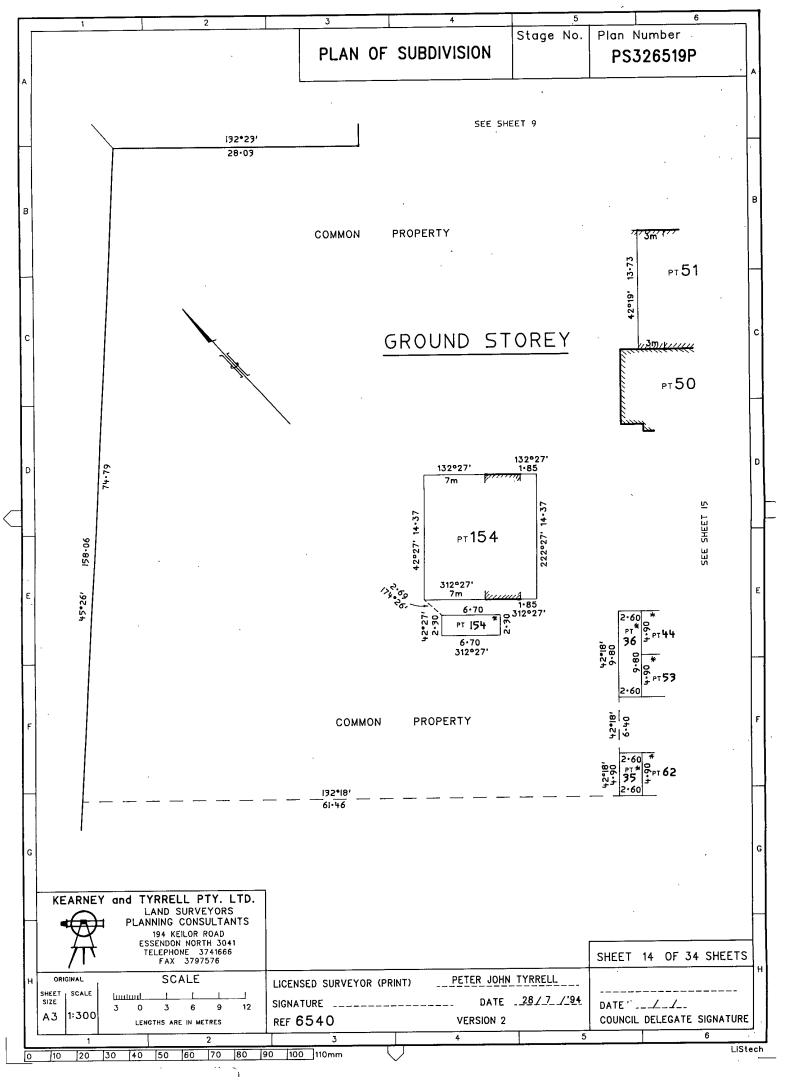

THE COMMON PROPERTY IS ALL THE LAND ON THE PLAN EXCEPT THE LAND IN LOTS 1 TO 77 (BOTH INCLUSIVE), LOTS 179 TO 204A (BOTH INCLUSIVE) LOT 205 AND LOTS 206A TO 258 (BI) LOTS 79 TO 177 (BOTH INCLUSIVE)

NOTE THAT LOTS 78 AND 178 HAVE BEEN OMITTED FROM THIS PLAN.

LOCATION OF BOUNDARIES DEFINED BY BUILDINGS:

LOTS 1 TO 77 (BOTH INCLUSIVE) AND LOTS 79 TO 154 (BOTH INCLUSIVE): MEDIAN: THE BOUNDARIES AFFECTED

LOTS 155 TO 177 (BOTH INCLUSIVE) AND LOTS 179 TO 204A (BOTH INCLUSIVE): MEDIAN : BOUNDARIES OF LOTS MARKED M EXTERIOR FACE : ALL OTHER BOUNDARIES AFFECTED