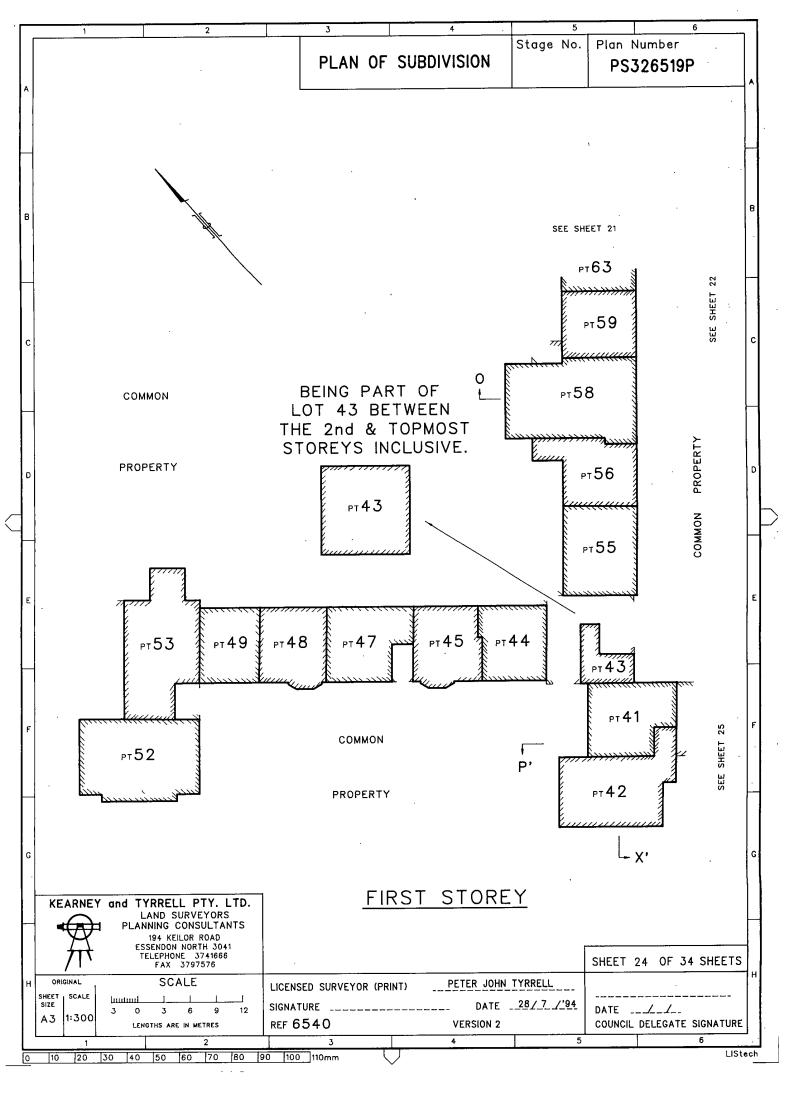

THE COMMON PROPERTY IS ALL THE LAND ON THE PLAN EXCEPT THE LAND IN LOTS 1 TO 77 (BOTH INCLUSIVE), LOTS 179 TO 204A (BOTH INCLUSIVE) LOT 205 AND LOTS 206A TO 258 (BI) LOTS 79 TO 177 (BOTH INCLUSIVE)

NOTE THAT LOTS 78 AND 178 HAVE BEEN OMITTED FROM THIS PLAN.

LOCATION OF BOUNDARIES DEFINED BY BUILDINGS:

LOTS 1 TO 77 (BOTH INCLUSIVE) AND LOTS 79 TO 154 (BOTH INCLUSIVE): MEDIAN: THE BOUNDARIES AFFECTED

LOTS 155 TO 177 (BOTH INCLUSIVE) AND LOTS 179 TO 204A (BOTH INCLUSIVE): MEDIAN : BOUNDARIES OF LOTS MARKED M EXTERIOR FACE : ALL OTHER BOUNDARIES AFFECTED