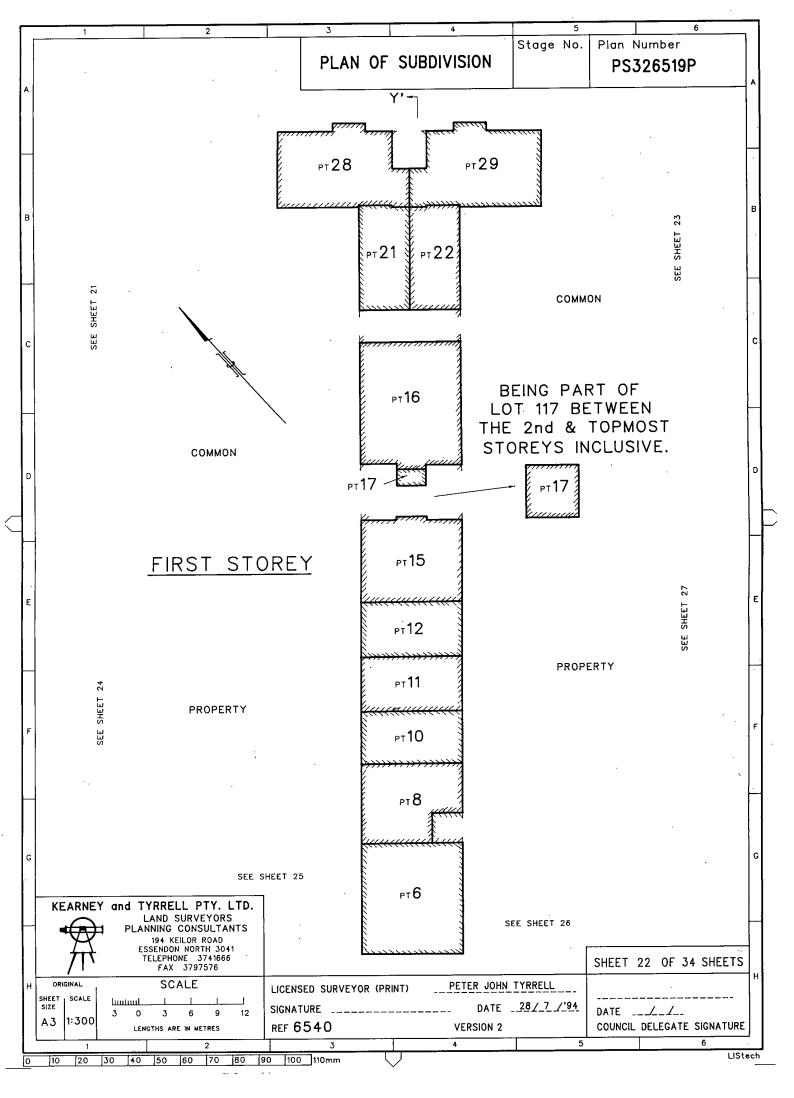

THE COMMON PROPERTY IS ALL THE LAND ON THE PLAN EXCEPT THE LAND IN LOTS 1 TO 77 (BOTH INCLUSIVE), LOTS 179 TO 204A (BOTH INCLUSIVE) LOT 205 AND LOTS 206A TO 258 (BI) LOTS 79 TO 177 (BOTH INCLUSIVE)

NOTE THAT LOTS 78 AND 178 HAVE BEEN OMITTED FROM THIS PLAN.

LOCATION OF BOUNDARIES DEFINED BY BUILDINGS:

LOTS 1 TO 77 (BOTH INCLUSIVE) AND LOTS 79 TO 154 (BOTH INCLUSIVE): MEDIAN: THE BOUNDARIES AFFECTED

LOTS 155 TO 177 (BOTH INCLUSIVE) AND LOTS 179 TO 204A (BOTH INCLUSIVE): MEDIAN : BOUNDARIES OF LOTS MARKED M EXTERIOR FACE : ALL OTHER BOUNDARIES AFFECTED