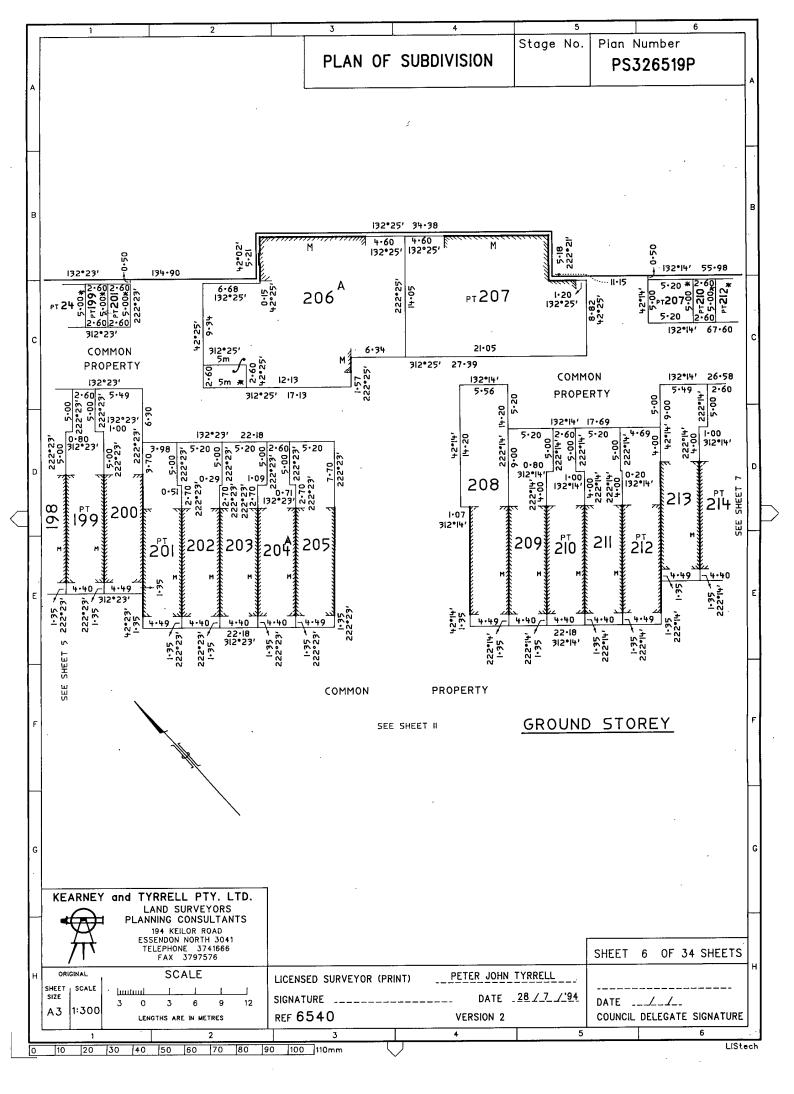

THE COMMON PROPERTY IS ALL THE LAND ON THE PLAN EXCEPT THE LAND IN LOTS 1 TO 77 (BOTH INCLUSIVE), LOTS 179 TO 204A (BOTH INCLUSIVE) LOT 205 AND LOTS 206A TO 258 (BI) LOTS 79 TO 177 (BOTH INCLUSIVE)

NOTE THAT LOTS 78 AND 178 HAVE BEEN OMITTED FROM THIS PLAN.

LOCATION OF BOUNDARIES DEFINED BY BUILDINGS:

LOTS 1 TO 77 (BOTH INCLUSIVE) AND LOTS 79 TO 154 (BOTH INCLUSIVE): MEDIAN: THE BOUNDARIES AFFECTED

LOTS 155 TO 177 (BOTH INCLUSIVE) AND LOTS 179 TO 204A (BOTH INCLUSIVE): MEDIAN : BOUNDARIES OF LOTS MARKED M EXTERIOR FACE : ALL OTHER BOUNDARIES AFFECTED