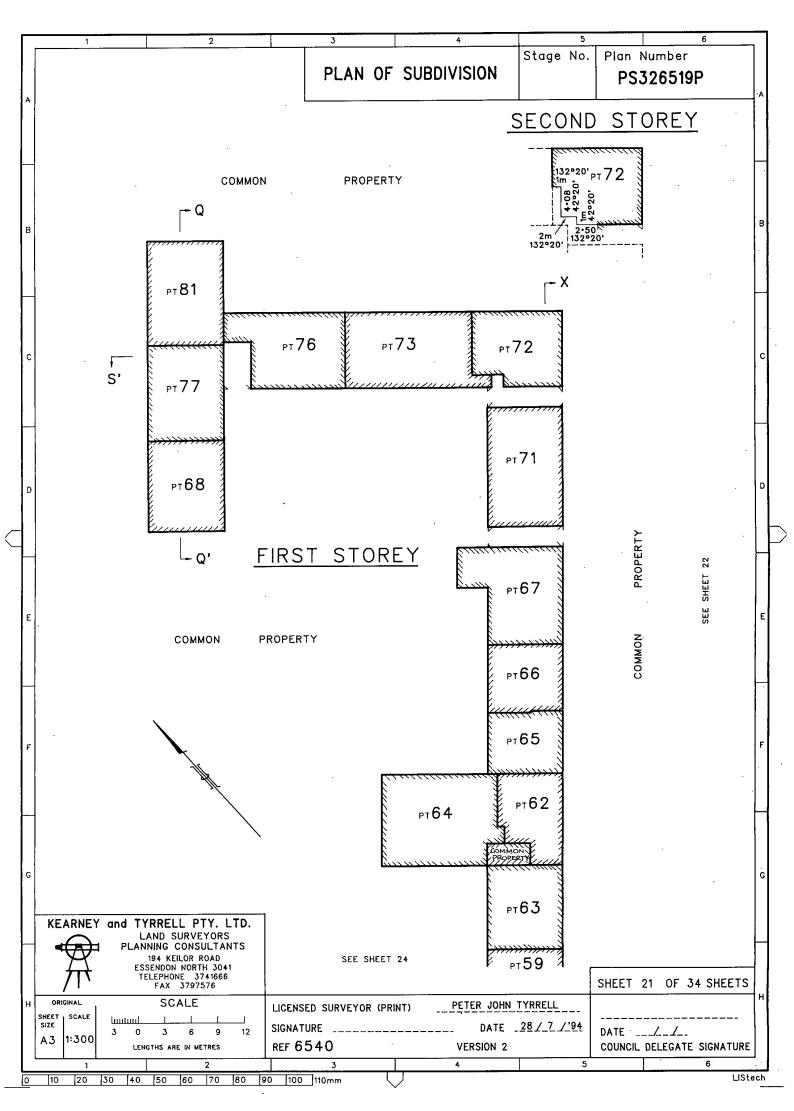

THE COMMON PROPERTY IS ALL THE LAND ON THE PLAN EXCEPT THE LAND IN LOTS 1 TO 77 (BOTH INCLUSIVE), LOTS 179 TO 204A (BOTH INCLUSIVE) LOT 205 AND LOTS 206A TO 258 (BI) LOTS 79 TO 177 (BOTH INCLUSIVE)

NOTE THAT LOTS 78 AND 178 HAVE BEEN OMITTED FROM THIS PLAN.

LOCATION OF BOUNDARIES DEFINED BY BUILDINGS:

LOTS 1 TO 77 (BOTH INCLUSIVE) AND LOTS 79 TO 154 (BOTH INCLUSIVE): MEDIAN: THE BOUNDARIES AFFECTED

LOTS 155 TO 177 (BOTH INCLUSIVE) AND LOTS 179 TO 204A (BOTH INCLUSIVE): MEDIAN : BOUNDARIES OF LOTS MARKED M EXTERIOR FACE : ALL OTHER BOUNDARIES AFFECTED