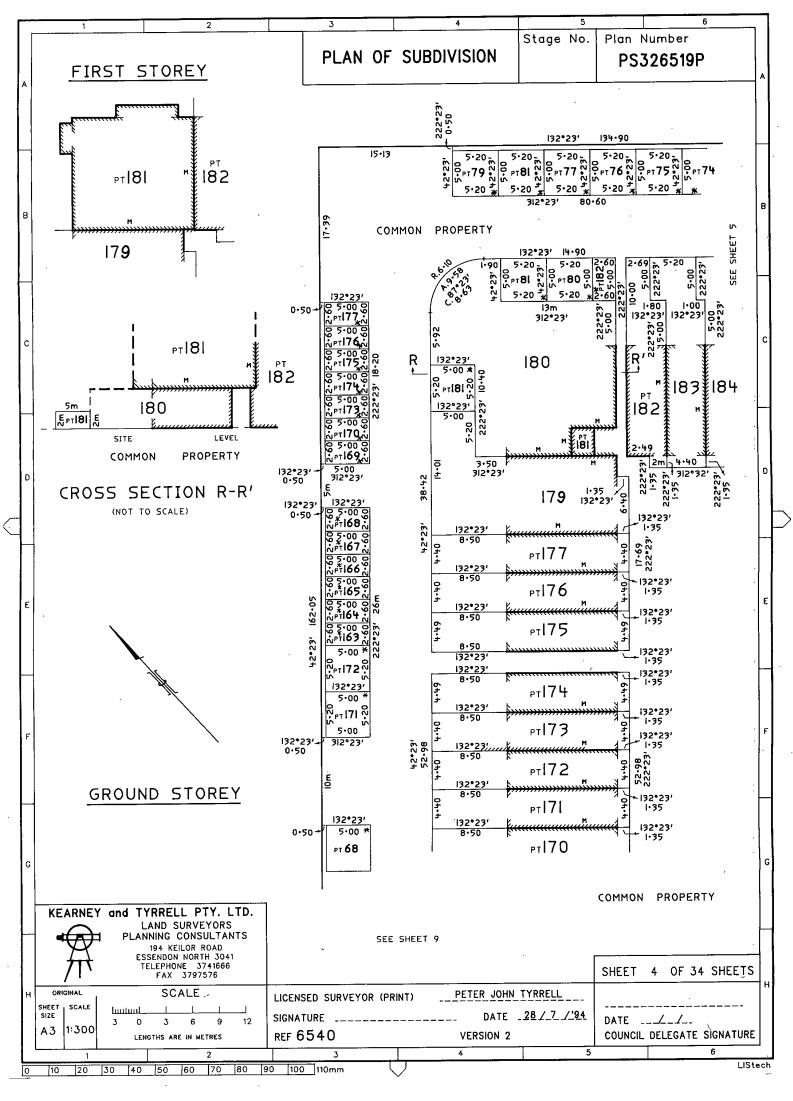

THE COMMON PROPERTY IS ALL THE LAND ON THE PLAN EXCEPT THE LAND IN LOTS 1 TO 77 (BOTH INCLUSIVE), LOTS 179 TO 204A (BOTH INCLUSIVE) LOT 205 AND LOTS 206A TO 258 (BI) LOTS 79 TO 177 (BOTH INCLUSIVE)

NOTE THAT LOTS 78 AND 178 HAVE BEEN OMITTED FROM THIS PLAN.

LOCATION OF BOUNDARIES DEFINED BY BUILDINGS:

LOTS 1 TO 77 (BOTH INCLUSIVE) AND LOTS 79 TO 154 (BOTH INCLUSIVE): MEDIAN: THE BOUNDARIES AFFECTED

LOTS 155 TO 177 (BOTH INCLUSIVE) AND LOTS 179 TO 204A (BOTH INCLUSIVE): MEDIAN : BOUNDARIES OF LOTS MARKED M EXTERIOR FACE : ALL OTHER BOUNDARIES AFFECTED