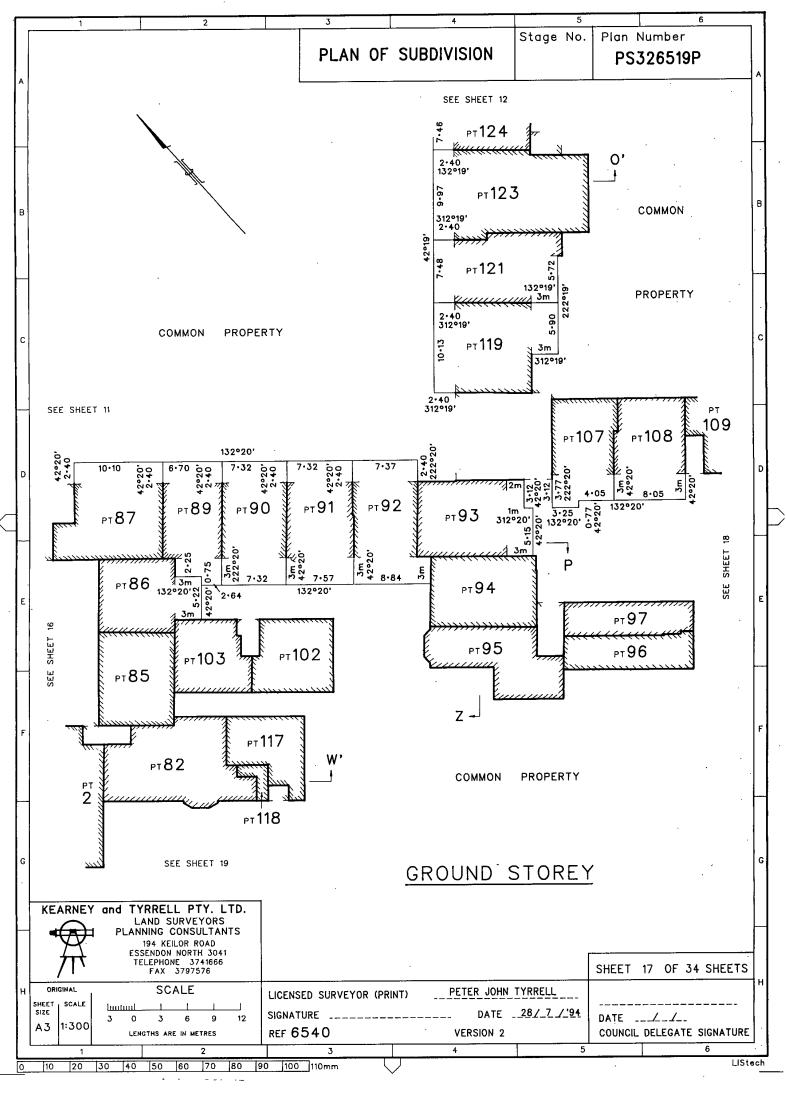

THE COMMON PROPERTY IS ALL THE LAND ON THE PLAN EXCEPT THE LAND IN LOTS 1 TO 77 (BOTH INCLUSIVE), LOTS 179 TO 204A (BOTH INCLUSIVE) LOT 205 AND LOTS 206A TO 258 (BI) LOTS 79 TO 177 (BOTH INCLUSIVE)

NOTE THAT LOTS 78 AND 178 HAVE BEEN OMITTED FROM THIS PLAN.

LOCATION OF BOUNDARIES DEFINED BY BUILDINGS:

LOTS 1 TO 77 (BOTH INCLUSIVE) AND LOTS 79 TO 154 (BOTH INCLUSIVE): MEDIAN: THE BOUNDARIES AFFECTED

LOTS 155 TO 177 (BOTH INCLUSIVE) AND LOTS 179 TO 204A (BOTH INCLUSIVE): MEDIAN : BOUNDARIES OF LOTS MARKED M EXTERIOR FACE : ALL OTHER BOUNDARIES AFFECTED