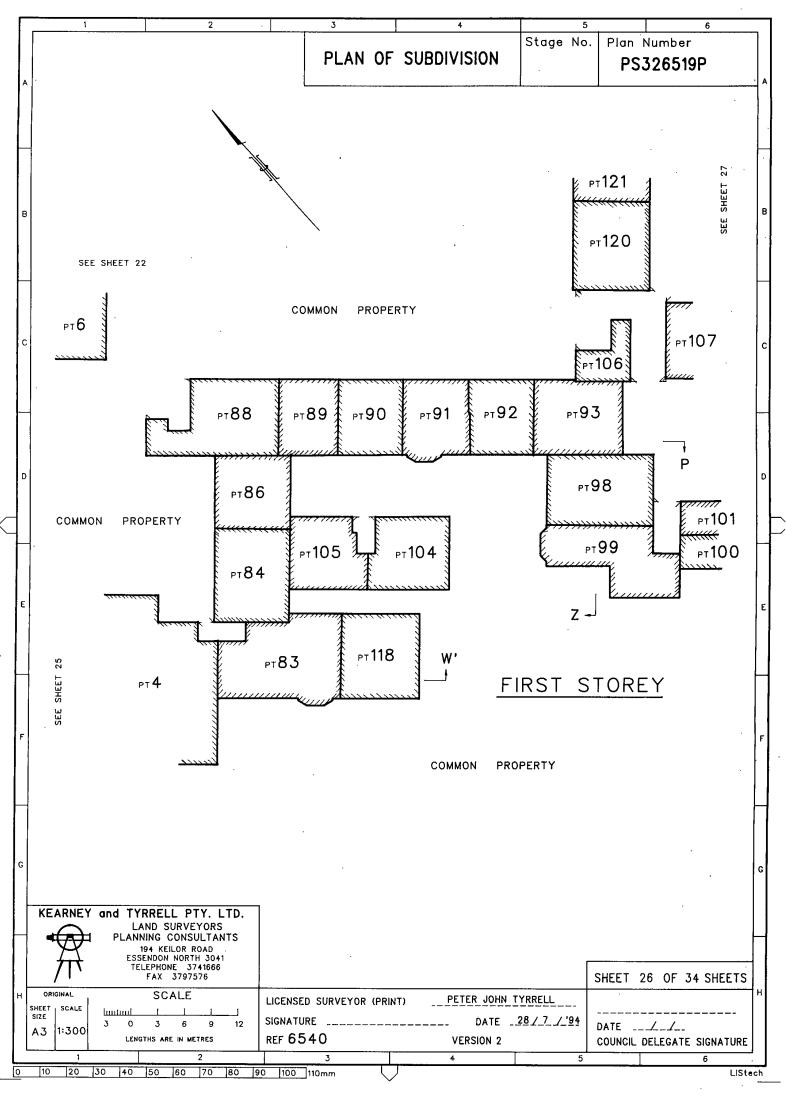

THE COMMON PROPERTY IS ALL THE LAND ON THE PLAN EXCEPT THE LAND IN LOTS 1 TO 77 (BOTH INCLUSIVE), LOTS 179 TO 204A (BOTH INCLUSIVE) LOT 205 AND LOTS 206A TO 258 (BI) LOTS 79 TO 177 (BOTH INCLUSIVE)

NOTE THAT LOTS 78 AND 178 HAVE BEEN OMITTED FROM THIS PLAN.

LOCATION OF BOUNDARIES DEFINED BY BUILDINGS:

LOTS 1 TO 77 (BOTH INCLUSIVE) AND LOTS 79 TO 154 (BOTH INCLUSIVE): MEDIAN: THE BOUNDARIES AFFECTED

LOTS 155 TO 177 (BOTH INCLUSIVE) AND LOTS 179 TO 204A (BOTH INCLUSIVE): MEDIAN : BOUNDARIES OF LOTS MARKED M EXTERIOR FACE : ALL OTHER BOUNDARIES AFFECTED